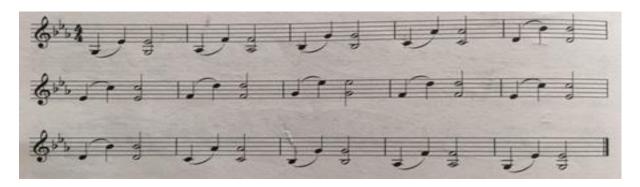

| G                  | G               | G                  | G                       |
| Chromatic                      | B flat             | B flat                  | B flat             | B flat          | B flat             | B flat                  |
| Double stops                   | D 3 <sup>rds</sup> | E flat 6 <sup>ths</sup> | D 8 <sup>vas</sup> | E on one string | D 3 <sup>rds</sup> | E flat 6 <sup>ths</sup> |
| Bowing Exercise                | Spiccato Bow       | Spiccato Bow            | Spiccato Bow       | Spiccato Bow    | Spiccato Bow       | Spiccato Bow            |

# **LISTEN / WATCH**

PLAY SLOW (Minims) – CHECK / COMPARE / CORRECT
PLAY IN TIME (Crotchets / Quavers) – ANTICIPATE / SECURE / MOVE ON

# **Double Stops in Thirds**



# **Double Stops in Sixths**



# **Double Stops in Octaves**



# E on one string