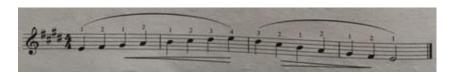

| G                       |
| Chromatic                      | B flat             | B flat                  | B flat             | B flat          | B flat             | B flat                  |
| Double stops                   | D 3 <sup>rds</sup> | E flat 6 <sup>ths</sup> | D 8 <sup>vas</sup> | E on one string | D 3 <sup>rds</sup> | E flat 6 <sup>ths</sup> |
| Bowing Exercise                | Spiccato Bow       | Spiccato Bow            | Spiccato Bow       | Spiccato Bow    | Spiccato Bow       | Spiccato Bow            |

# **LISTEN / WATCH**

PLAY SLOW (Minims) – CHECK / COMPARE / CORRECT
PLAY IN TIME (Crotchets / Quavers) – ANTICIPATE / SECURE / MOVE ON

# **Double Stops in Thirds**



# **Double Stops in Sixths**



# **Double Stops in Octaves**



# E on one string