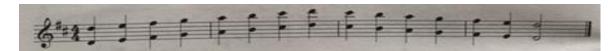

| A sharp (B flat)        | С                  |
| Chromatic                      | С                  | D                       | B flat             | D                  | B flat                  | С                  |
| Double stops                   | D 8 <sup>vas</sup> | B flat 3 <sup>rds</sup> | C 6 <sup>ths</sup> | D 8 <sup>vas</sup> | B flat 3 <sup>rds</sup> | C 6 <sup>ths</sup> |
| Bowing Exercise                | Martele            | Spiccato                | Hooked bow         | Martele            | Spiccato                | Hooked bow         |

#### **LISTEN / WATCH**

PLAY SLOW (Minims) – CHECK / COMPARE / CORRECT

PLAY IN TIME (Crotchets / Quavers) – ANTICIPATE / SECURE / MOVE ON

# **Double Stops in Thirds**



# **Double Stops in Sixths**



# **Double Stops in Octaves**