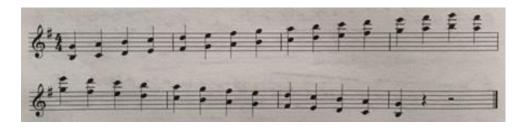

p (B flat)   | D                  | A sharp (B flat)        | С                  |
| Chromatic                      | С                  | D                       | B flat             | D                  | B flat                  | С                  |
| Double stops                   | D 8 <sup>vas</sup> | B flat 3 <sup>rds</sup> | C 6 <sup>ths</sup> | D 8 <sup>vas</sup> | B flat 3 <sup>rds</sup> | C 6 <sup>ths</sup> |
| Bowing Exercise                | Martele            | Spiccato                | Hooked bow         | Martele            | Spiccato                | Hooked bow         |

#### **LISTEN / WATCH**

PLAY SLOW (Minims) – CHECK / COMPARE / CORRECT

PLAY IN TIME (Crotchets / Quavers) – ANTICIPATE / SECURE / MOVE ON

# **Double Stops in Thirds**



# **Double Stops in Sixths**



# **Double Stops in Octaves**