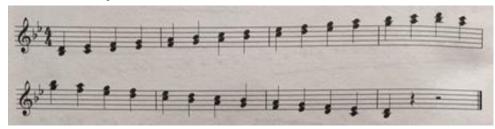

D                       | A sharp (B flat)   | D                  | A sharp (B flat)        | С                  |
| Chromatic                      | С                  | D                       | B flat             | D                  | B flat                  | С                  |
| Double stops                   | D 8 <sup>vas</sup> | B flat 3 <sup>rds</sup> | C 6 <sup>ths</sup> | D 8 <sup>vas</sup> | B flat 3 <sup>rds</sup> | C 6 <sup>ths</sup> |
| Bowing Exercise                | Martele            | Spiccato                | Hooked bow         | Martele            | Spiccato                | Hooked bow         |

#### **LISTEN / WATCH**

PLAY SLOW (Minims) – CHECK / COMPARE / CORRECT

PLAY IN TIME (Crotchets / Quavers) – ANTICIPATE / SECURE / MOVE ON

# **Double Stops in Thirds**



# **Double Stops in Sixths**



# **Double Stops in Octaves**